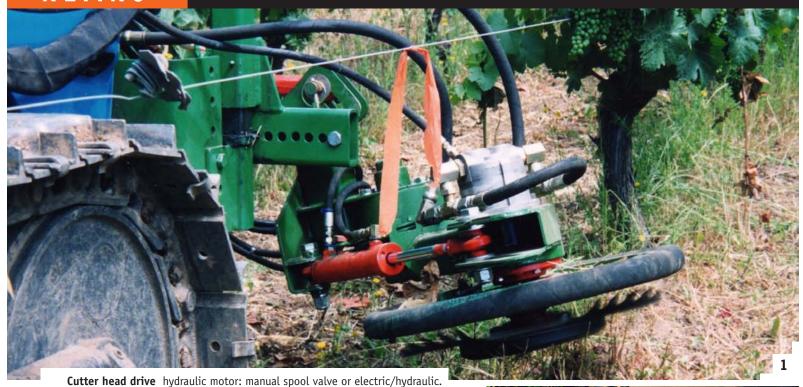

REARS Sidecutter

Automatic spring return cut head rolls around vines, trunks, posts, etc.

**Hydraulic requirement** 8gpm

Cutter blade diameter 12", 18", 25", 30" and 33"

Single and Dual head units

Mount options Front mount tool bar

Tractor frame mid-mount

3-point mount tool bar
Implement (mower) mount

Kit options Hydraulic override width adjustment

Hydraulic head tilt

Weedeater poly-line cut head

REARS

Photos, right, from top to bottom:

- 1 18" cut head with hydraulic head lift and width adjustment. Front mount tool bar.
- 2 25" cut head on 3-point mount tool bar.
- 3 Dual 25" cut heads on flail mount bar. Adjustable clamps allow head positioning. Both heads have hydraulic width override.
- 4 25" cut head, single side on front mount toolbar. Hydraulic lift and tilt function. Electric/hydraulic valves for cab operation.
- 5 Dual 18" cut heads with hydraulic lift and tilt functions. Shown here on storage/ parking stand.