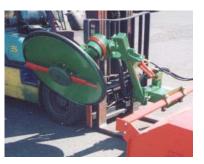

- 1 18" cut head with hydraulic head lift and width adjustment. Front mount tool bar.
- 2 25" cut head on 3-point mount tool bar.
- 3 Dual 25" cut heads on flail mount bar. Adjustable clamps allow head positioning. Both heads have hydraulic width override.
- 4 25" cut head, single side on front mount toolbar. Hydraulic lift and tilt function. Electric/hydraulic valves for cab operation.
- 5 Dual 18" cut heads with hydraulic lift and tilt functions. Shown here on storage/ parking stand.