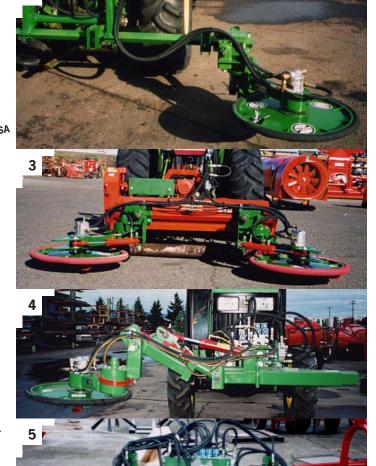

- 1 18" cut head with hydraulic head lift and width adjustment. Front mount tool bar.
- 2 25" cut head on 3-point mount tool bar.
- 3 Dual 25" cut heads on flail mount bar. Adjustable clamps allow head positioning. Both heads have hydraulic width override.
- 4 25" cut head, single side on front mount toolbar. Hydraulic lift and tilt function. Electric/hydraulic valves for cab operation.
- 5 Dual 18" cut heads with hydraulic lift and tilt functions. Shown here on storage/ parking stand.